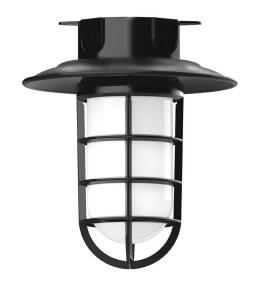

# VAPORTITE 8 1/4 INCH FLUSH MOUNT LIGHT

FMC052

#### **FEATURES + BENEFITS**

- Weathertight Glass and Cast Aluminum Guard protect light source.
- Metal RLM shades are spun from heavy duty aluminum.
- Polyester powder coat finish provides color retention and scratch resistance.
- White powder coat shade interior for maximum light output.
- Painted Galvanized finish has Painted Galvanized shade interior.
- Dimmable with a dimmable bulb and compatible dimmer (not included).
- UL Listed for Wet Location.
- Warranty: Limited 1 Year.
- Made in USA.