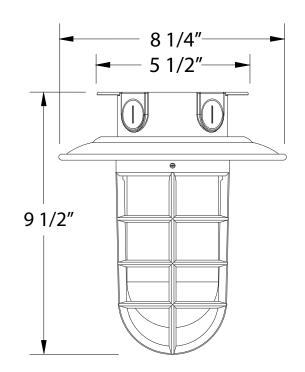

oat finish provides color retention and scratch resistance.
- White powder coat shade interior for maximum light output.
- Painted Galvanized finish has Painted Galvanized shade interior.
- Dimmable with a dimmable bulb and compatible dimmer (not included).
- UL Listed for Wet Location.
- Warranty: Limited 1 Year.
- Made in USA.

## **SPECIFICATIONS**

### **Product Dimensions:**

Width 8 1/4", Height 9 1/2", Canopy Dia. 5 1/2"

#### Lamping:

100W Medium Base per socket

## Options:

 Finish: 40-Slate Gray, 41-Black, 42-Forest Green, 44-White Gloss, 48-Sea Green, 49-Painted Galvanized, 50-Navy, 51-Architectural Bronze, 54-Light Blue, 55-Barn Red

#### Shipping:

At Montclair Light Works we proudly manufacture, assemble, and ship your lamp within 3 weeks from our factory in Montclair CA.



JOB/LOCATION

QUANTITY DATE