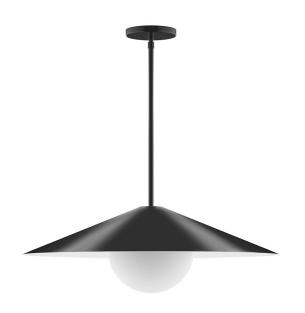

# AXIS VESSEL 24" STEM HUNG PENDANT LIGHT

STG429-G15

### **FEATURES + BENEFITS**

- Metal RLM shades are spun from heavy duty aluminum.
- Polyester powder coat finish provides color retention and scratch resistance.
- White powder coat shade interior for maximum light output.
- 6" Opal Glass Globe for diffusion of light.
- Dimmable with a dimmable bulb and compatible dimmer (not included).
- Adjustable height up to 48"; 1-6", 2-12", 1-18" stem lengths included.
- UL Listed for Wet Location.
- Warranty: Limited 1 Year.
- Made in USA.