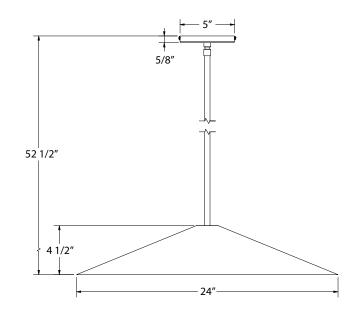

### **Product Dimensions:**

Width 24", Shade Height 4 1/2", Overall Height 52 1/2", Canopy Dia. 4 5/8"  $\,$ 