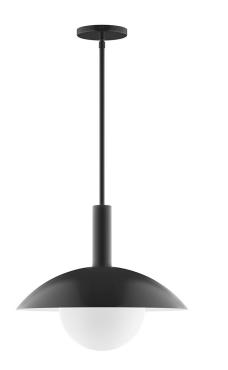

# STACK GLOW 16" STEM HUNG PENDANT LIGHT

STGX476-G15

### **FEATURES + BENEFITS**

- Metal RLM shades are spun from heavy duty aluminum.
- Polyester powder coat finish provides color retention and scratch resistance.
- White powder coat shade interior for maximum light output.
- 6" Opal Glass Globe for diffusion of light.
- Dimmable with a dimmable bulb and compatible dimmer (not included).
- Adjustable height up to 48"; 1-6", 2-12", 1-18" stem lengths included.
- UL Listed for Wet Location.
- Warranty: Limited 1 Year.
- Made in USA.