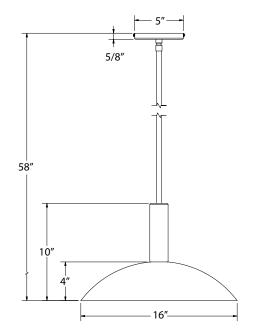

## **Product Dimensions:**

Width 16", Shade Height 10", Overall Height 58", Canopy Dia. 4 5/8"